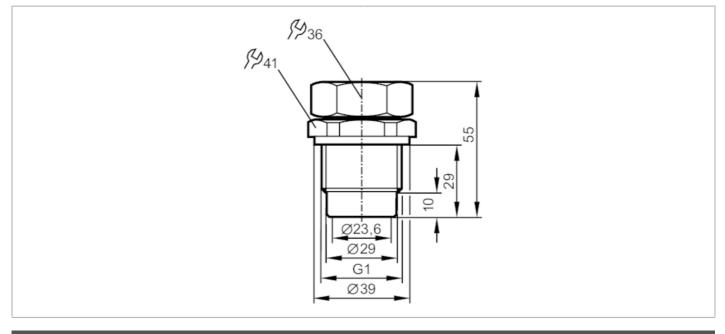

## Clamp fitting for process sensors

MOUNTING ADAPTER G1/D22

| Application          |       |                                         |
|----------------------|-------|-----------------------------------------|
| Design               |       | for climatic tube LK, LI                |
| Installation         |       | Clamp fitting                           |
| Pressure rating      | [bar] | 0.5                                     |
| Operating conditions |       |                                         |
| Ambient temperature  | [°C]  | 080                                     |
| Mechanical data      |       |                                         |
| Weight               | [g]   | 256                                     |
| Dimensions           | [mm]  | Ø 39 / L = 55                           |
| Materials            |       | stainless steel; NBR; Tesnit; brass     |
| Tightening torque    | [Nm]  | 68                                      |
| Sensor connection    |       | Ø 22 mm                                 |
| Process connection   |       | threaded connection G 1 external thread |
| Remarks              |       |                                         |
| Pack quantity        |       | 1 pcs.                                  |