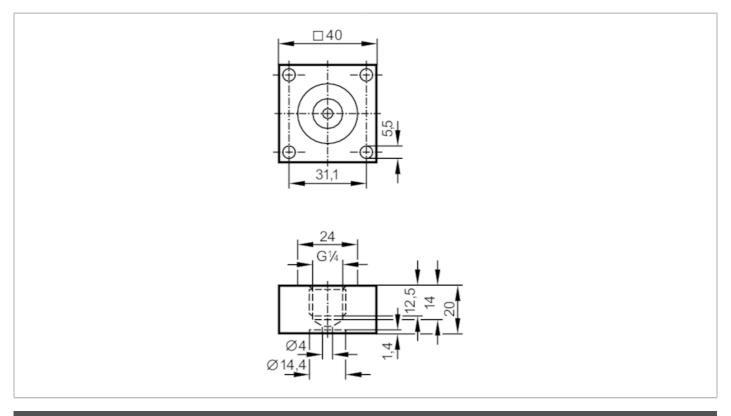

## Flange adapter for process sensors

FLANGE ADAPTER G1/4

| Application                  |       |                                                                                                               |
|------------------------------|-------|---------------------------------------------------------------------------------------------------------------|
| Design                       |       | for pressure sensors PP7 / PK                                                                                 |
| Pressure rating              | [bar] | 600                                                                                                           |
| Tests / approvals            |       |                                                                                                               |
| Pressure Equipment Directive |       | A possible classification to PED depends on the application and has to be carried out by the user / operator. |
| Safety instructions          |       | The compatibility between medium and product material has to be checked in all applications.                  |
| Mechanical data              |       |                                                                                                               |
| Weight                       | [g]   | 243.2                                                                                                         |
| Materials                    |       | stainless steel (303/1.4305); O-ring: NBR                                                                     |
| Sensor connection            |       | G 1/4 external thread                                                                                         |
| Process connection           |       | flange                                                                                                        |
| Remarks                      |       |                                                                                                               |
| Pack quantity                |       | 1 pcs.                                                                                                        |