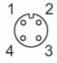

# AS-Interface flat cable insulation displacement connector

00111100101

FLAT CABLE CONNECTOR - M12

**Electrical connection** 

Connector: M12; coding: A

when connected to yellow AS-i flat cable

1 AS-i + 3 AS-i -

when connected to black flat cable

1 +24V DC

3 0V