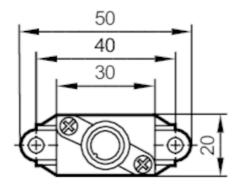

## AS-Interface flat cable insulation displacement connector

FLAT CABLE CONNECTOR - M12

phase-out article

# AS-Interface flat cable insulation displacement connector

00111100101

FLAT CABLE CONNECTOR - M12

**Electrical connection** 

Connector: M12; coding: A

when connected to yellow AS-i flat cable

1 AS-i + 3 AS-i -