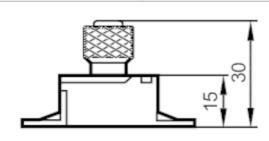

## AS-Interface flat cable insulation displacement connector

FLAT CABLE CONNECTOR - M12

phase-out article

# AS-Interface flat cable insulation displacement connector

00111100101

FLAT CABLE CONNECTOR - M12

**Electrical connection** 

Connector: M12; coding: A

when connected to yellow AS-i flat cable

1 AS-i + 3 AS-i -