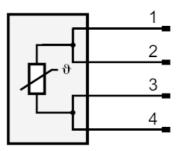

|
| Materials (wetted parts)      |       | stainless steel (316L/1.4404)                   |
| Process connection            |       | Ø 10 mm                                         |
| Probe diameter [r             | mm]   | 10                                              |
| Remarks                       |       |                                                 |
| Remarks                       |       | The values for accuracy apply to flowing water. |
| Pack quantity                 |       | 1 pcs.                                          |

# TS2069

#### Temperature cable sensor with process connection



TS-200KLKD10-...../US/

## **Electrical connection**

## Cable: 2 m, PUR

Connector: 1 x M12; coding: A; Contacts: gold-plated



#### Connection