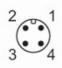

## **Electrical connection**

## Cable: 2 m, PUR

Connector: 1 x M12; coding: A; Contacts: gold-plated