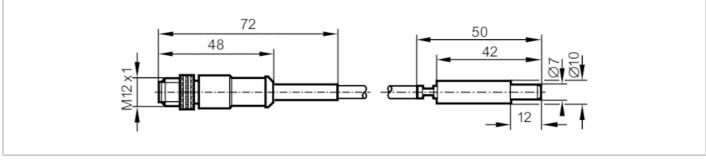

# CE

| Product characteristics       |       |                                                 |
|-------------------------------|-------|-------------------------------------------------|
| Measuring range               |       | -40194 °F                                       |
| Process connection            |       | Ø 10 mm                                         |
| Application                   |       |                                                 |
| Special feature               |       | Gold-plated contacts                            |
| Measuring element             |       | 1 x Pt 1000; (to DIN EN 60751, class A)         |
| Media                         |       | liquids and gases                               |
| Pressure rating [             | [bar] | 160                                             |
| Minimum installation depth [r | mm]   | 15                                              |
| Electrical data               |       |                                                 |
| Protection class              |       |                                                 |
| Measuring/setting range       |       |                                                 |
| Measuring range               |       | -4090 °C -40194 °F                              |
| Accuracy / deviations         |       |                                                 |
| Accuracy                      | [K]   | ± (0,15 K + 0,002 x t )                         |
| Response times                |       |                                                 |
| Dynamic response T05 / T09    | [S]   | 6 / 25; (to DIN EN 60751)                       |
| Operating conditions          |       |                                                 |
| Protection                    |       | IP 67                                           |
| Tests / approvals             |       |                                                 |
|                               | ears] | 11415.5                                         |
| Mechanical data               |       |                                                 |
| Weight                        | [g]   | 98                                              |
| Housing                       |       | measuring probe                                 |
| Dimensions [r                 | mm]   | Ø 10                                            |
| Materials                     |       | stainless steel                                 |
| Materials (wetted parts)      |       | stainless steel (316L/1.4404)                   |
| Process connection            |       | Ø 10 mm                                         |
| Probe diameter [r             | mm]   | 10                                              |
| Remarks                       |       |                                                 |
| Remarks                       |       | The values for accuracy apply to flowing water. |
| Pack quantity                 |       | 1 pcs.                                          |

## Cable: 2 m, PUR

Connector: 1 x M12; coding: A; Contacts: gold-plated