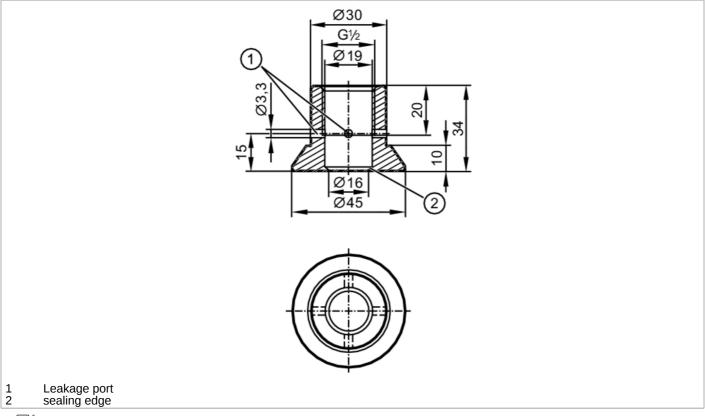

## Welding adapter for process sensors

ADAPT G1/2-WELD SHOULDER 3A

## CRN EC 1935/2004 EHEDG Certified FCM

| Application                                       |       |                                                                                                               |
|---------------------------------------------------|-------|---------------------------------------------------------------------------------------------------------------|
| Design                                            |       | with leakage port                                                                                             |
| Pressure rating                                   | [bar] | 50                                                                                                            |
| Note on pressure rating                           |       | for the connection sensor - adapter                                                                           |
| MAWP (for applications according to CRN)          | [bar] | 50                                                                                                            |
| Tests / approvals                                 |       |                                                                                                               |
| Pressure Equipment Directive                      | !     | A possible classification to PED depends on the application and has to be carried out by the user / operator. |
| Safety instructions                               |       | The compatibility between medium and product material has to be checked in all applications.                  |
| Mechanical data                                   |       |                                                                                                               |
| Weight                                            | [g]   | 215                                                                                                           |
| Materials                                         |       | stainless steel (316L/1.4435)                                                                                 |
| Sensor connection                                 |       | G 1/2 sealing cone                                                                                            |
| Process connection                                |       | welding adapter Ø 45 mm                                                                                       |
| Surface characteristics Ra/Rz of the wetted parts |       | 0.4 / 4                                                                                                       |
| Remarks                                           |       |                                                                                                               |
| Pack quantity                                     |       | 1 pcs.                                                                                                        |