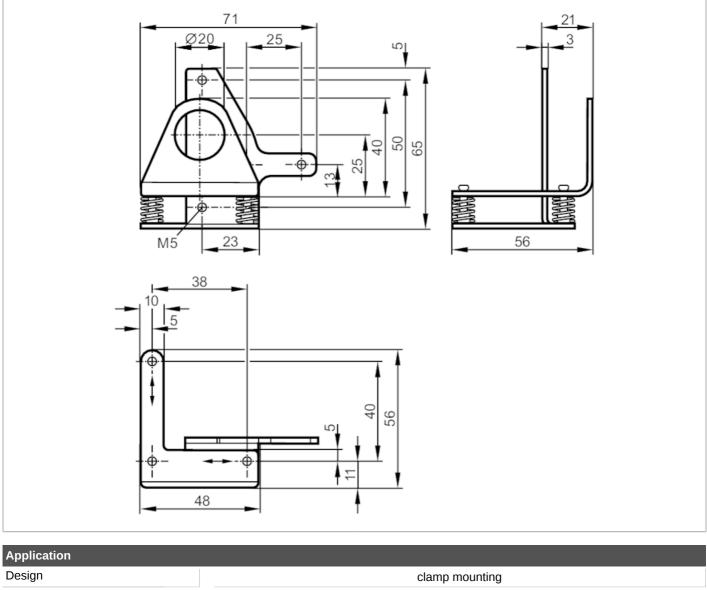

## Fixture for mounting and fine adjustment of laser sensors

MOUNTING FIXTURE LASER OL

| Mechanical data        |     |                                                            |
|------------------------|-----|------------------------------------------------------------|
| Weight                 | [g] | 148                                                        |
| Type of mounting       |     | rod or free-standing depending on the clamp                |
| Materials              |     | stainless steel (316Ti/1.4571)                             |
| Alignment range        |     | fine adjustment in 2 axes ± 4°                             |
| Accessories            |     |                                                            |
| Accessories (optional) |     | Clamp:, for rod mounting, E20795                           |
|                        |     | Clamp:, for free-standing mounting, E20796                 |
| Remarks                |     |                                                            |
| Remarks                |     | To fix O5 units M5 x 25 mm cylinder head bolts are needed. |
| Pack quantity          |     | 1 pcs.                                                     |