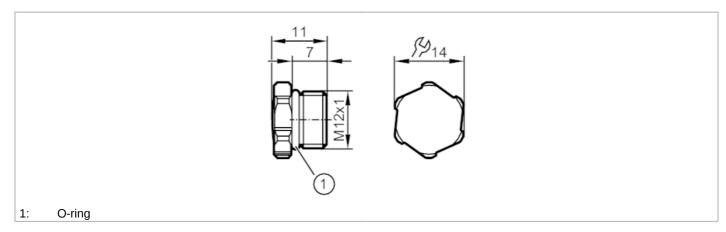

## **Protective cap**

Protective cap M12 V4A 4pcs.

| Application          |      |                                                                |
|----------------------|------|----------------------------------------------------------------|
| Design               |      | for hygienic and wet areas in the food industry                |
| Installation         |      | Use only with protection class III devices                     |
| Operating conditions |      |                                                                |
| Ambient temperature  | [°C] | -25100                                                         |
| Mechanical data      |      |                                                                |
| Weight               | [9]  | 27.3                                                           |
| Dimensions           | [mm] | M12 x 1                                                        |
| Thread designation   |      | M12 x 1                                                        |
| Materials            |      | end caps: stainless steel (1.4404 / 316L); Sealing: EPDM       |
| Tightening torque    | [Nm] | 0.6; (Take into account the maximum value of the counterpart!) |
| Remarks              |      |                                                                |
| Pack quantity        |      | 4 pcs.                                                         |