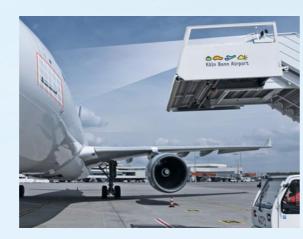

Nothing escapes the photoelectric sensors: Small, slim and flat components, even with dark or shiny surfaces, are detected.

For a safe start: Precise docking to the aircraft with ifm camera systems.

> It's a brave new world. (
Barack Obama,
former President of
the United States at the
ifm stand in
Hannover 2016