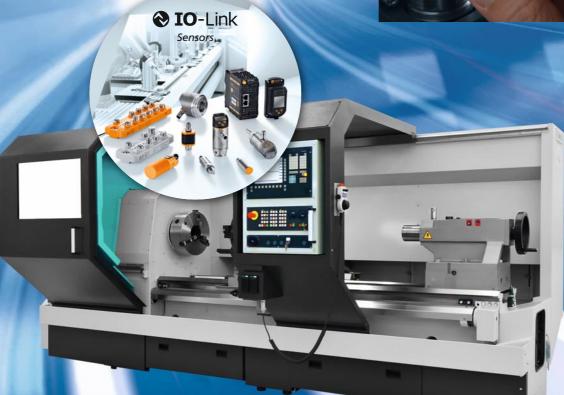

# **ifm**telligence

ifm was also decisive in developing the IO-Link communication standard which forms the basis of Industry 4.0.

Heavy weight in logistics: 3D sensors measure packages to calculate the dimensional weight.

## ifmdustry 4.0

Industry 4.0 is not only a keyword, but will change production and automation decisively – on all levels of the product process. Decisive is that the intelligent sensors are interconnected and connected to the machine control via IO-Link. Thanks to the IO-Link technology, the sensor data for the fully automatic production and analysis is available as digital data and also allows condition-based maintenance. ifm is a pioneer in this area and offers the most extensive product range in this area worldwide. The respective ifm software allows the bidirectional data exchange among a high number of different interfaces and automatically gives an overview of the complete plant. Moreover, direct transfer to the ERP system is also possible,

AS-Interface for hazardous areas

Fieldbus components

AS-Interface wiring technology

IO-Link

**IO-Link** masters

**IO-Link** modules

**IO-Link devices** 

**IO-Link** position sensors

IO-Link sensors for motion control

**IO-Link** process sensors

IO-Link software

IO-Link accessories / connection technology

Identification systems

RFID 125 kHz RFID 13.56 MHz RFID UHF 1D/2D code readers

and diagnostics