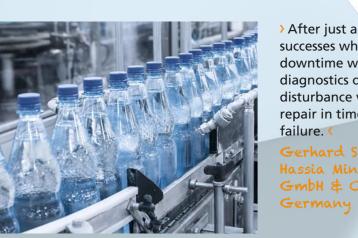

After just a few weeks we had first successes when an imminent plant downtime was detected by the vibration diagnostics on the basis of a mechanical disturbance value. We could make a repair in time thus preventing a plant failure.

Gerhard Simon, Hassia Mineralquellen GmbH & Co. KG,