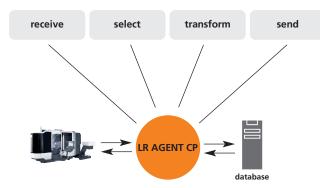

### **Features**

- The connection of machines, equipment and systems in the IT world is implemented via the LR AGENT CP (Connectivity Port).
- The LR AGENT CP is a combination of SAP PCo (Plant Connectivity) and the LR AGENT.
- Both programs are connected via a high-speed interprocess communication protocol.

## **Customer benefits**

- LR AGENT CP is a configurable, bidirectionally communicating interface software.
- LR AGENT CP records and handles process information from the plant or machines and transmits it to other systems (e.g. databases, ERP systems, MES); furthermore, LR AGENT CP sends required information back to the plant.

### LR AGENT CP

LR AGENT CP (Connectivity Port) is a software gateway which enables bidirectional communication between any kind and number of interfaces. LR AGENT CP enables SAP systems such as ME, MII, NetWeaver and HANA to communicate with the largely inhomogeneous world of sensors, controllers and machines. The setup and integration of SAP PCo in the SAP system is not included in the price. Any possibly required configuration of SAP PCo in the SAP system will have to be carried out on the SAP side.