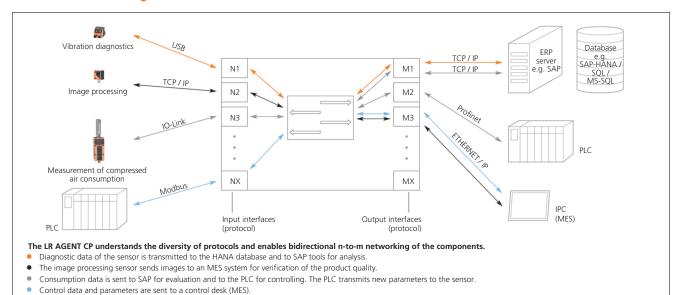

Flexible data transfer independent of the machine type and machine control

Communication interfaces and tasks can be configured by the user

## **Customer benefits**

- LR AGENT CP is a configurable, bidirectionally communicating interface software.
- LR AGENT CP records and handles process information from the plant or machines and transmits it to other systems (e.g. databases, ERP systems, MES); furthermore, LR AGENT CP sends required information back to the plant.

### LR AGENT CP

LR AGENT CP (Connectivity Port) is a software gateway which enables bidirectional communication between any kind and number of interfaces. LR AGENT CP enables SAP systems such as ME, MII, NetWeaver and HANA to communicate with the largely inhomogeneous world of sensors, controllers and machines. The setup and integration of SAP PCo in the SAP system is not included in the price. Any possibly required configuration of SAP PCo in the SAP system will have to be carried out on the SAP side.