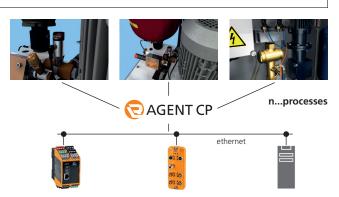

# Main applications of the LR AGENT CP Preparation for connection to

- LR SMARTOBSERVER
- SAP Business Suite via NetWeaver
- SAP MII (Manufacturing Integration and Intelligence)
- SAP ME (Manufacturing Execution)
- SAP PM (Plant Maintenance)
- SAP MM (Material Management) via SAP ME
- SAP PP (Production Planning and Control) via SAP ME
- SAP EWM (Extended Warehouse-Management)
- SAP HANA