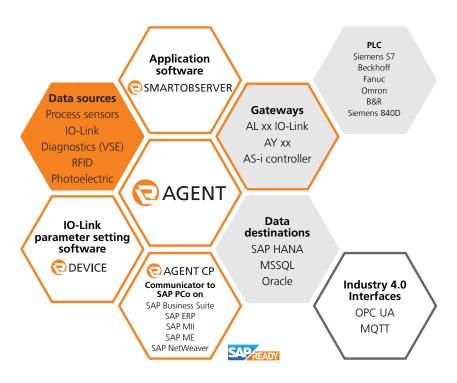

### **Features**

- The connection of machines, equipment and systems in the IT world is implemented via the LR AGENT CP (Connectivity Port).
- The LR AGENT CP is a combination of SAP PCo (Plant Connectivity) and the LR AGENT.
- Both programs are connected via a high-speed interprocess communication protocol.

## **Customer benefits**

- LR AGENT CP is a configurable, bidirectionally communicating interface software.
- LR AGENT CP records and handles process information from the plant or machines and transmits it to other systems (e.g. databases, ERP systems, MES); furthermore, LR AGENT CP sends required information back to the plant.

# Main applications of the LR AGENT CP Preparation for connection to

- LR SMARTOBSERVER
- SAP Business Suite via NetWeaver
- SAP MII (Manufacturing Integration and Intelligence)
- SAP ME (Manufacturing Execution)
- SAP PM (Plant Maintenance)
- SAP MM (Material Management) via SAP ME
- SAP PP (Production Planning and Control) via SAP ME
- SAP EWM (Extended Warehouse-Management)
- SAP HANA

### LR AGENT CP

LR AGENT CP (Connectivity Port) is a software gateway which enables bidirectional communication between any kind and number of interfaces. LR AGENT CP enables SAP systems such as ME, MII, NetWeaver and HANA to communicate with the largely inhomogeneous world of sensors, controllers and machines. The setup and integration of SAP PCo in the SAP system is not included in the price. Any possibly required configuration of SAP PCo in the SAP system will have to be carried out on the SAP side.