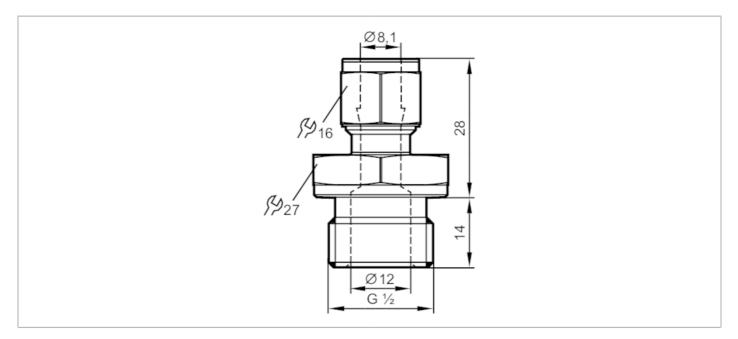

## Progressive ring fitting

COMPRESSION FITTING G1/2 METALLIC SEALIN

## ACS KTW/W270 Reg31

| Application             |       |                                                                                                               |
|-------------------------|-------|---------------------------------------------------------------------------------------------------------------|
| Installation            |       | Progressive ring fitting                                                                                      |
| Pressure rating         | [bar] | 50                                                                                                            |
| Tests / approvals       |       |                                                                                                               |
| Pressure Equipment Dire | ctive | A possible classification to PED depends on the application and has to be carried out by the user / operator. |
| Safety instructions     |       | The compatibility between medium and product material has to be checked in all applications.                  |
| Mechanical data         |       |                                                                                                               |
| Weight                  | [g]   | 93.5                                                                                                          |
| Materials               |       | stainless steel (316L/1.4404)                                                                                 |
| Tightening torque       | [Nm]  | 100                                                                                                           |
| Sensor connection       |       | Ø 8 mm                                                                                                        |
| Process connection      |       | threaded connection G 1/2                                                                                     |
| Remarks                 |       |                                                                                                               |
| Pack quantity           |       | 1 pcs.                                                                                                        |