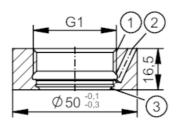

## Welding adapter for process sensors

WELDING ADAPT D50/G1 LEAK PORT

- 1 G1 Internal thread Aseptoflex Vario
- Leakage portsealing area

## ACS CRN EC 1935/2004 EHEDG Certified

| Application                  |                                                                                                               |
|------------------------------|---------------------------------------------------------------------------------------------------------------|
| Design                       | with leakage port (3A)                                                                                        |
| Installation                 | for thin wall thicknesses                                                                                     |
| Pressure rating [b           |                                                                                                               |
| Note on pressure rating      | for the connection sensor - adapter                                                                           |
| Tests / approvals            |                                                                                                               |
| Pressure equipment directive | A possible classification to PED depends on the application and has to be carried out by the user / operator. |
| Safety instructions          | The compatibility between medium and product material has to be checked in all applications.                  |
| Mechanical data              |                                                                                                               |
| Weight                       | 186                                                                                                           |
| Materials (wetted parts)     | stainless steel (1.4435 / 316L) ; surface characteristics : Ra<0,4 / Rz 4                                     |
| Sensor connection            | G 1 Internal thread Aseptoflex Vario                                                                          |
| Process connection           | Welding adapter Ø 50 mm                                                                                       |
| Sealing                      | Gasket                                                                                                        |
| Accessories                  |                                                                                                               |
| Items supplied               | O-ring: 1 x 24 x 2, EPDM, FDA compliant, E30054                                                               |
| Accessories (optional)       | O-ring: 1 x 24 x 2, FKM, FDA compliant, E30123                                                                |
| Remarks                      |                                                                                                               |
| Pack quantity                | 1 pcs.                                                                                                        |