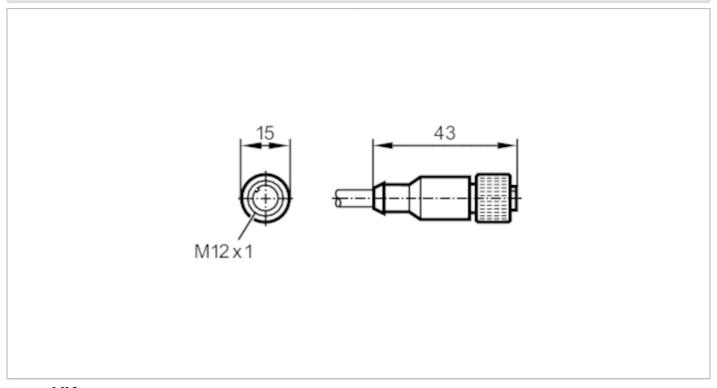

# C€ CK

| Electrical data      |      |                      |
|----------------------|------|----------------------|
| Operating voltage    | [V]  | < 30 AC / < 36 DC    |
| Operating conditions |      |                      |
| Ambient temperature  | [°C] | -2580                |
| Protection           |      | IP 68                |
| Mechanical data      |      |                      |
| Weight               | [g]  | 618.1                |
| Dimensions           | [mm] | 15 x 15 x 43         |
| Material             |      | PUR                  |
| Molded-body material |      | PUR                  |
| Material nut         |      | brass, nickel-plated |
| Remarks              |      |                      |
| Pack quantity        |      | 1 pcs.               |

## Electrical connection - Socket

Connector: 1 x M12, straight; coding: A; Moulded body: PUR; Locking: brass, nickel-plated; Tightening torque: 0.7...0.9 Nm