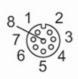

#### Connection

| 21             | BN |
|----------------|----|
| 2 2            | WH |
| 3 <u>3</u>     | BU |
| <u>4</u>       | ВК |
| <u>5</u>       | GY |
| <u>5</u><br>56 | PK |
| 2 <sup>7</sup> | VT |
| <u> </u>       | OG |
| _              |    |

Colors to DIN EN Core colors : 60947-5-2 BK = black BN = brown BU = blue GY = grey PK = pink OG = orange VT = lilac WH = white