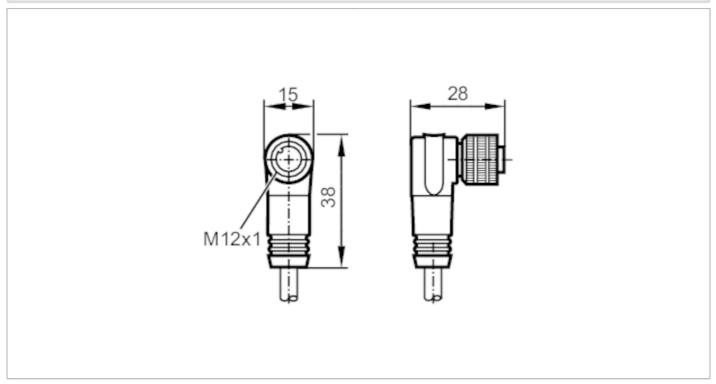

# C€ CK

| Application             |      |                                          |
|-------------------------|------|------------------------------------------|
| System                  |      | Free from silicone; gold-plated contacts |
| Free from silicone      |      | yes                                      |
| Electrical data         |      |                                          |
| Operating voltage       | [V]  | < 30 AC / < 36 DC                        |
| Protection class        |      | III                                      |
| Max. current load total | [A]  | 2; (40 °C)                               |
| Operating conditions    |      |                                          |
| Ambient temperature     | [°C] | -2580                                    |
| Protection              |      | IP 67                                    |
| Mechanical data         |      |                                          |
| Weight                  | [g]  | 310.3                                    |
| Dimensions              | [mm] | 28 x 15 x 38                             |
| Material                |      | PUR                                      |
| Molded-body material    |      | PUR                                      |
| Material nut            |      | brass, nickel-plated                     |
| Remarks                 |      |                                          |
| Pack quantity           |      | 1 pcs.                                   |

## Electrical connection

Cable: 5 m, PUR, black, Ø 6.8 mm; 8 x 0.25 mm<sup>2</sup>

## Electrical connection - Socket

Connector: 1 x M12, angled; coding: A; Moulded body: PUR; Locking: brass, nickel-plated; Contacts: gold-plated; Tightening torque: 0.7...0.9 Nm