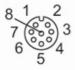

#### Female cordset

ADOAH080MSS0005H08

For 8-wire cordsets the core colors are not standardized. Please note the wiring of the sensor and the cordsets (see data sheet).

#### Connection

Colors to DIN EN 60947-5-2

Core colors :

BK = black BN = brown BU = blue GY = grey PK = pink OG = orange VT = lilac WH = white