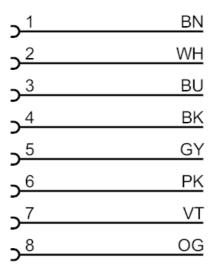

#### Female cordset

ADOAH080MSS0005H08

For 8-wire cordsets the core colors are not standardized. Please note the wiring of the sensor and the cordsets (see data sheet).

#### Connection

Colors to DIN EN 60947-5-2

Core colors :

BK = black BN = brown BU = blue GY = grey PK = pink OG = orange VT = lilac WH = white