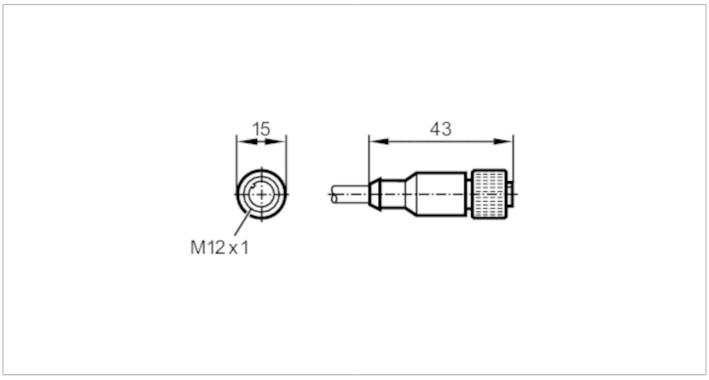

# C€ CK

| Electrical data      |      |                      |
|----------------------|------|----------------------|
| Operating voltage    | [V]  | < 30 AC / < 36 DC    |
| Operating conditions |      |                      |
| Ambient temperature  | [°C] | -2580                |
| Protection           |      | IP 68                |
| Mechanical data      |      |                      |
| Weight               | [g]  | 135.9                |
| Dimensions           | [mm] | 15 x 15 x 43         |
| Material             |      | PUR                  |
| Molded-body material |      | PUR                  |
| Material nut         |      | brass, nickel-plated |
| Remarks              |      |                      |
| Pack quantity        |      | 1 pcs.               |

## Electrical connection - Socket

Connector: 1 x M12, straight; coding: A; Moulded body: PUR; Locking: brass, nickel-plated; Tightening torque: 0.7...0.9 Nm