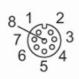

#### Connection

| 21             | BN |
|----------------|----|
| 2 2            | WH |
| 3 <u>3</u>     | BU |
| <u>4</u>       | ВК |
| <u>5</u>       | GY |
| <u>5</u><br>56 | PK |
| 2 <sup>7</sup> | VT |
| <u> </u>       | OG |
| _              |    |

Colors to DIN EN Core colors : 60947-5-2 BK = black BN = brown BU = blue GY = grey PK = pink OG = orange VT = lilac WH = white