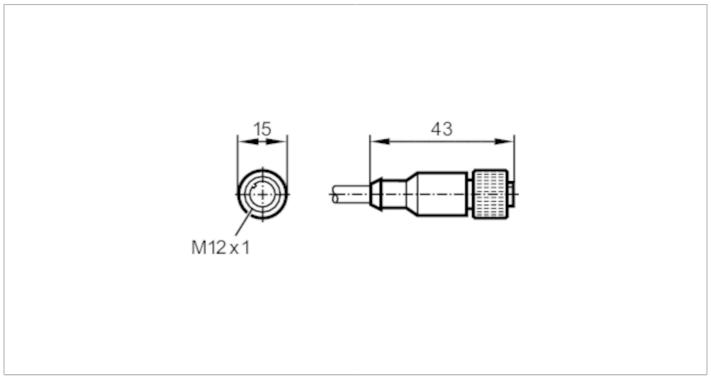

# C€ CK

| Electrical data      |      |                      |  |
|----------------------|------|----------------------|--|
| Operating voltage    | [V]  | < 30 AC / < 36 DC    |  |
| Operating conditions |      |                      |  |
| Ambient temperature  | [°C] | -2580                |  |
| Protection           |      | IP 68                |  |
| Mechanical data      |      |                      |  |
| Weight               | [g]  | 313.7                |  |
| Dimensions           | [mm] | 15 x 15 x 43         |  |
| Material             |      | PUR                  |  |
| Molded-body material |      | PUR                  |  |
| Material nut         |      | brass, nickel-plated |  |
| Remarks              |      |                      |  |
| Pack quantity        |      | 1 pcs.               |  |

## **Electrical connection**

Cable: 5 m, PUR, black, Ø 6.2 mm;  $8 \times 0.25 \text{ mm}^2$ 

## Electrical connection - Socket

Connector: 1 x M12, straight; coding: A; Moulded body: PUR; Locking: brass, nickel-plated; Tightening torque: 0.7...0.9 Nm