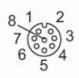

#### Connection

| 2 <sup>1</sup>  | BN |
|-----------------|----|
| 2<br>2          | WH |
| $\frac{1}{2}$   | BU |
| 2 <u>4</u>      | ВК |
| <u>5</u>        | GY |
| ე<br>ე <u>6</u> | PK |
|                 | VT |
| <u> 8</u>       | OG |
| _               |    |

Colors to DIN EN Core colors : 60947-5-2 BK = black BN = brown BU = blue GY = grey PK = pink OG = orange VT = lilac

white

WH =