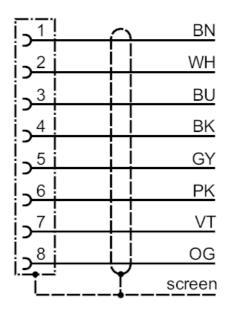

### Connecting cable with socket

ADOGH080MSS0010K08

For 8-pole sockets the core colours are not standardised. Please note the wiring of the sensor and the sockets (see data sheet).

### Electrical connection - socket

Connector: 1 x M12, straight; coding: A; Moulded body: TPU; Locking: brass, nickel-plated; Tightening torque: 1...1.5 Nm; Shielded connection cable: screen connected

#### Connection

|          | colours to DIN EN 60947-5-2 |
|----------|-----------------------------|
|          | Core colours :              |
| BK =     | black                       |
| BN =     | brown                       |
| BU =     | blue                        |
| GY =     | grey                        |
| PK =     | pink                        |
| OG =     | orange                      |
| VT =     | lilac                       |
| WH =     | white                       |
| screen = | screen                      |