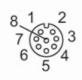

### Electrical connection - socket

Connector: 1 x M12, straight; coding: A; Moulded body: TPU; Locking: brass, nickel-plated; Tightening torque: 1...1.5 Nm; Shielded connection cable: screen connected

#### Connection

|          | colours to DIN EN 60947-5-2 |
|----------|-----------------------------|
|          | Core colours :              |
| BK =     | black                       |
| BN =     | brown                       |
| BU =     | blue                        |
| GY =     | grey                        |
| PK =     | pink                        |
| OG =     | orange                      |
| VT =     | lilac                       |
| WH =     | white                       |
| screen = | screen                      |