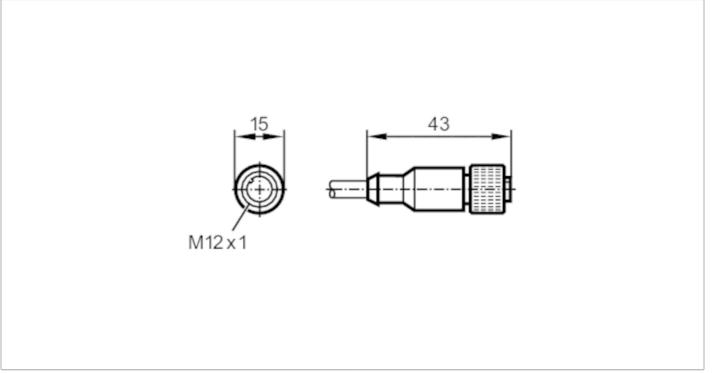

# CE CA

| Application             |      |                      |
|-------------------------|------|----------------------|
| Special feature         |      | Screened cable       |
| Electrical data         |      |                      |
| Operating voltage       | [V]  | < 30 AC / < 36 DC    |
| Protection class        |      | III                  |
| Max. current load total | [A]  | 2                    |
| Operating conditions    |      |                      |
| Ambient temperature     | [°C] | -2590                |
| Protection              |      | IP 67                |
| Mechanical data         |      |                      |
| Weight                  | [g]  | 731.8                |
| Dimensions              | [mm] | 15 x 15 x 43         |
| Materials               |      | TPU                  |
| Moulded-body material   |      | TPU                  |
| Material nut            |      | brass, nickel-plated |
| Remarks                 |      |                      |
| Pack quantity           |      | 1 pcs.               |

#### Connecting cable with socket

ADOGH080MSS0010K08

#### **Electrical connection**

Cable: 10 m, PUR, black, shielded;  $8 \times 0.25 \text{ mm}^2$  (14 x Ø 0.15 mm )

### Electrical connection - socket

Connector: 1 x M12, straight; coding: A; Moulded body: TPU; Locking: brass, nickel-plated; Tightening torque: 1...1.5 Nm; Shielded connection cable: screen connected