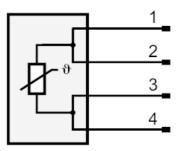

| stainless steel                                 |
| Materials (wetted parts)        | stainless steel (316L/1.4404)                   |
| Process connection              | Ø 6 mm                                          |
| Probe diameter [mm]             | 6                                               |
| Remarks                         |                                                 |
| Remarks                         | The values for accuracy apply to flowing water. |
| Pack quantity                   | 1 pcs.                                          |

# **TS5289**

#### Temperature cable sensor with process connection



TS-500KLKD6-...../US/

# **Electrical connection**

## Cable: 5 m, PUR

Connector: 1 x M12; coding: A; Contacts: gold-plated



## Connection