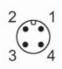

# **Electrical connection**

## Cable: 5 m, PUR

Connector: 1 x M12; coding: A; Contacts: gold-plated