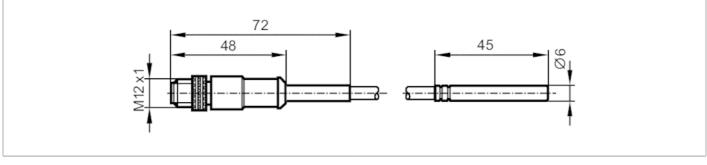

# CE

| Product characteristics         |                                                 |
|---------------------------------|-------------------------------------------------|
| Measuring range                 | -4090 °C -40194 °F                              |
| Process connection              | Ø 6 mm                                          |
| Application                     |                                                 |
| Special feature                 | Gold-plated contacts                            |
| Measuring element               | 1 x Pt 100; (to DIN EN 60751, class A)          |
| Media                           | liquids and gases                               |
| Minimum installation depth [mm] | 15                                              |
| Electrical data                 |                                                 |
| Protection class                |                                                 |
| Measuring/setting range         |                                                 |
| Measuring range                 | -4090 °C -40194 °F                              |
| Accuracy / deviations           |                                                 |
| Accuracy [K]                    | ± (0,15 K + 0,002 x t )                         |
| Response times                  |                                                 |
| Dynamic response T05 / T09 [s]  | 3 / 10; (to DIN EN 60751)                       |
| Operating conditions            |                                                 |
| Protection                      | IP 67                                           |
| Tests / approvals               |                                                 |
| MTTF [years]                    | 11415.5                                         |
| Mechanical data                 |                                                 |
| Weight [g]                      | 180.2                                           |
| Housing                         | measuring probe                                 |
| Dimensions [mm]                 | Ø 6 / L = 45                                    |
| Materials                       | stainless steel                                 |
| Materials (wetted parts)        | stainless steel (316L/1.4404)                   |
| Process connection              | Ø 6 mm                                          |
| Probe diameter [mm]             | 6                                               |
| Remarks                         |                                                 |
| Remarks                         | The values for accuracy apply to flowing water. |
| Pack quantity                   | 1 pcs.                                          |

## Cable: 5 m, PUR

Connector: 1 x M12; coding: A; Contacts: gold-plated