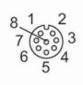

#### Connection

| $2^{1}$             | WH |
|---------------------|----|
| $2^{2}$             | BN |
| 2<br>2 <sup>3</sup> | GN |
|                     | YE |
| ,5<br>,5            | GY |
| <br>م6              | PK |
| ر<br>7              | BU |
| <br>م8              | RD |
|                     |    |

| colours to DIN |                |  |  |
|----------------|----------------|--|--|
| 47100          | Core colours : |  |  |
| BN =           | brown          |  |  |
| BU =           | blue           |  |  |
| GN =           | green          |  |  |
| GY =           | grey           |  |  |
| PK =           | pink           |  |  |
| RD =           | red            |  |  |
| WH =           | white          |  |  |
| YE =           | yellow         |  |  |