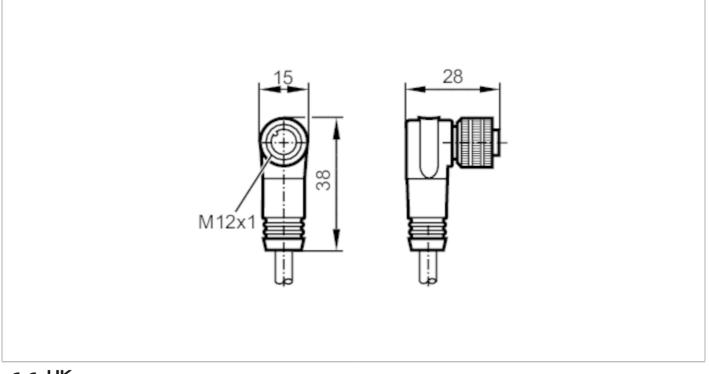

# CE CA

| Electrical data         |      |                      |
|-------------------------|------|----------------------|
| Operating voltage       | [V]  | < 30 AC / < 36 DC    |
| Max. current load total | [A]  | 2                    |
| Operating conditions    |      |                      |
| Ambient temperature     | [°C] | -4080                |
| Protection              |      | IP 68                |
| Mechanical data         |      |                      |
| Weight                  | [g]  | 551.5                |
| Dimensions              | [mm] | 28 x 15 x 38         |
| Materials               |      | TPU                  |
| Moulded-body material   |      | TPU                  |
| Material nut            |      | brass, nickel-plated |
| Remarks                 |      |                      |
| Pack quantity           |      | 1 pcs.               |

### Electrical connection - socket

Connector: 1 x M12, angled; coding: A; Moulded body: TPU; Locking: brass, nickel-plated; Tightening torque: 1...1.5 Nm