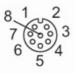

#### Connection

colours to DIN EN 60947-5-2

Core colours :

BK = black BN = brown BU = blue GY = grey PK = pink OG = orange VT = lilac WH = white screen screen =