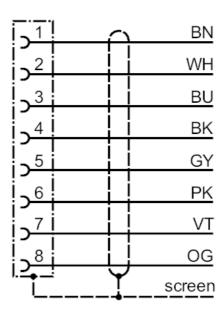

#### Connecting cable with socket

ADOAH080MSS0010C08

For 8-pole sockets the core colours are not standardised.

Please note the wiring of the sensor and the sockets (see data sheet).

#### Connection

colours to DIN EN 60947-5-2

Core colours :

BK = black BN = brown BU = blue GY = grey PK = pink OG = orange VT = lilac WH = white screen screen =