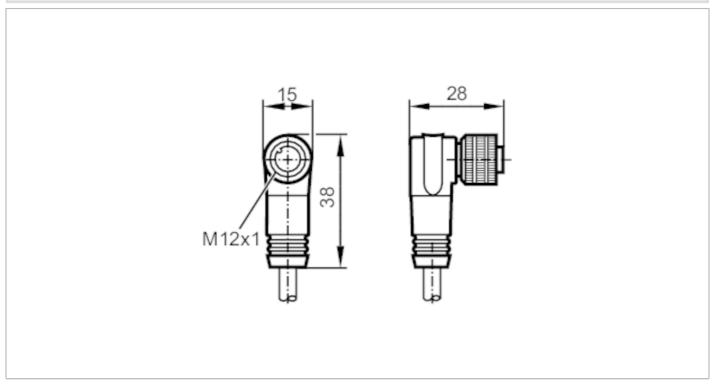

# C€ CK

| Application           |      |                                                          |
|-----------------------|------|----------------------------------------------------------|
| Special feature       |      | Free from silicone; Gold-plated contacts; Screened cable |
| Free from silicone    |      | yes                                                      |
| Electrical data       |      |                                                          |
| Operating voltage     | [V]  | < 30 AC / < 36 DC                                        |
| Protection class      |      | III                                                      |
| Operating conditions  |      |                                                          |
| Ambient temperature   | [°C] | -2580                                                    |
| Protection            |      | IP 67                                                    |
| Mechanical data       |      |                                                          |
| Weight                | [g]  | 682.5                                                    |
| Dimensions            | [mm] | 28 x 15 x 38                                             |
| Materials             |      | PUR                                                      |
| Moulded-body material |      | PUR                                                      |
| Material nut          |      | brass, nickel-plated                                     |
| Remarks               |      |                                                          |
| Pack quantity         |      | 1 pcs.                                                   |

#### Electrical connection - socket

Connector: 1 x M12, angled; coding: A; Moulded body: PUR; Locking: brass, nickel-plated; Contacts: gold-plated; Tightening torque: 0.7...0.9 Nm; Shielded connection cable: screen connected